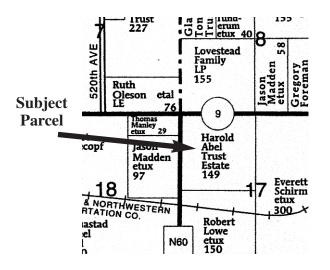

#### **LEGAL DESCRIPTION**

Northwest Quarter Section (NW ¼) of Section 17, Armstrong Grove Twp. Emmet County Ia. (Less Acreage)

#### **AUCTION NOTE**

The Auction staff is pleased to be handling the Harold Abel Trust Land auction. This is an excellent farm with a 81.8 CSR rating that carries very good soils and excellent production history. Call Auction Staff for more information or full farm packets, see you sale day.