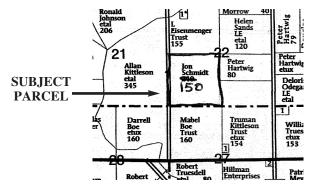

### **SELLING 150 ACRES**

(More or less)

#### LEGAL DESCRIPTION

South West Quarter Section (SW ¼) of Section 22, Manyaska Township Martin County MN. (Less Acreage)