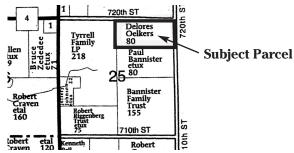

#### LEGAL DESCRIPTION

North Half (N1/2) of the Northeast Quarter (NE  $\frac{1}{4}$ ) of Section 25, Petersburg Township, Jackson County, Mn.

#### **AUCTION NOTE**

The Auction staff is pleased to be handling the Delores Oelkers Estate Land auction. This is a good producing farm with an 84.6 CER rating that carries very good soils and excellent production history. Call Auction Staff for more information or full farm packets, see you sale day.