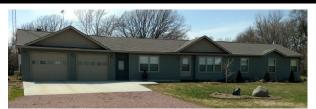

## Howell Real Estate & Auction Acreage for Sale

This Acreage has a new house built in 2014 that has an open layout, 3 bedrooms, 2 bath, large over sized double garage, new septic and updated well. A 50' x 80' storage building and other out buildings on the property. The acreage consists of 8.99acres and is located 1 mile west of Sherburn MN., just off old Hwy 16. Priced under \$200k Call for more information or to view this acreage.